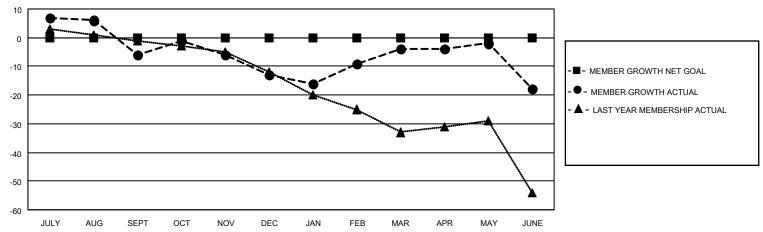

## GOALS AND ACTUAL MEMBERS CUMULATIVE

| DROPPED CLUBS: 1 |     | 16 CLUBS OF 27 ADDED 1 OR MORE<br>NEW MEMBERS | GENDER DISTRIBUTION  MALE 423 (58.02%) |              |     |
|------------------|-----|-----------------------------------------------|----------------------------------------|--------------|-----|
| DROPPED MEMBERS  |     |                                               | FEMALE                                 | 306 (41.98%) |     |
| DECEASED         | 4   | CLICK HERE FOR CUMULATIVE                     | TOTAL FAMILY UNIT MEMBERS              |              | 161 |
| CLUB CANCELLED   | 0   | MEMBERSHIP DATA                               |                                        |              | 00  |
| OTHER 105        |     |                                               | FAMILY MEMBERS PAYING HALF DUES        |              | 82  |
| TOTAL            | 109 |                                               |                                        |              |     |